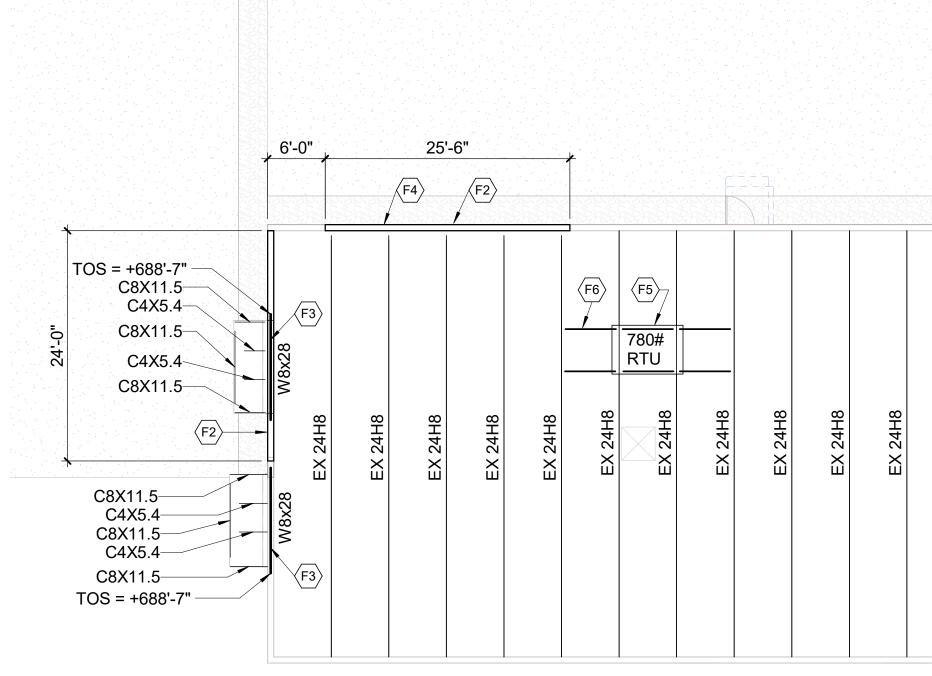

FRAMING PLAN

1" = 10'-0"

## FLOOR FRAMING PLAN KEY NOTES

- F1 EXTEND BEAM TO BEAR MIN 6" INTO EXISTING WALL.
- F2 NEW 8" THK SOLID GROUTED CMU REINFORCED W/#5 AT 16" O.C. REF
- TYPCIAL DETAILS FOR ATTACHMENTS TO EXISTING STRUCTURE.
- F3 NEW HEADER FOR STOREFRONT. EXTEND ENDS TO BEAR AS SHOWN IN TYPICAL DETAIL.
- F4 REMOVE EXISTING HEADER, EXISTING COLUMN, AND MASONRY ABOVE
- F5 NEW HVAC RTU TO BE ORIENTED AND CENTERED TO BEAR EVENLY OVER 2
- EXISTING JOISTS BELOW.
  F6 LL4X3X5/16 SLBB ANGLE FRAMING BELOW CURBS OF NEW HVAC UNIT. 3/16"
  FILLET WELD ALL AROUND TO EX JOIST TOP CHORDS, TYP

|         | TOS     | = +688<br>C8X1<br>C4X<br>C4X<br>C8X1<br>C8X1 | 1.5<br>(5.4<br>(5.4<br> 1.5 |         | F3<br>F3 | - <del>(F1)</del> |         |                              |         |         |         |         |         |  |
|---------|---------|----------------------------------------------|-----------------------------|---------|----------|-------------------|---------|------------------------------|---------|---------|---------|---------|---------|--|
| EX 24H8 | EX 24H8 | EX 24H8                                      | EX 24H8                     | EX 24H8 | EX 24H8  | EX 24H8           | EX 24H8 | F5<br>780#<br>RTU<br>EX 54H8 | EX 24H8 |  |