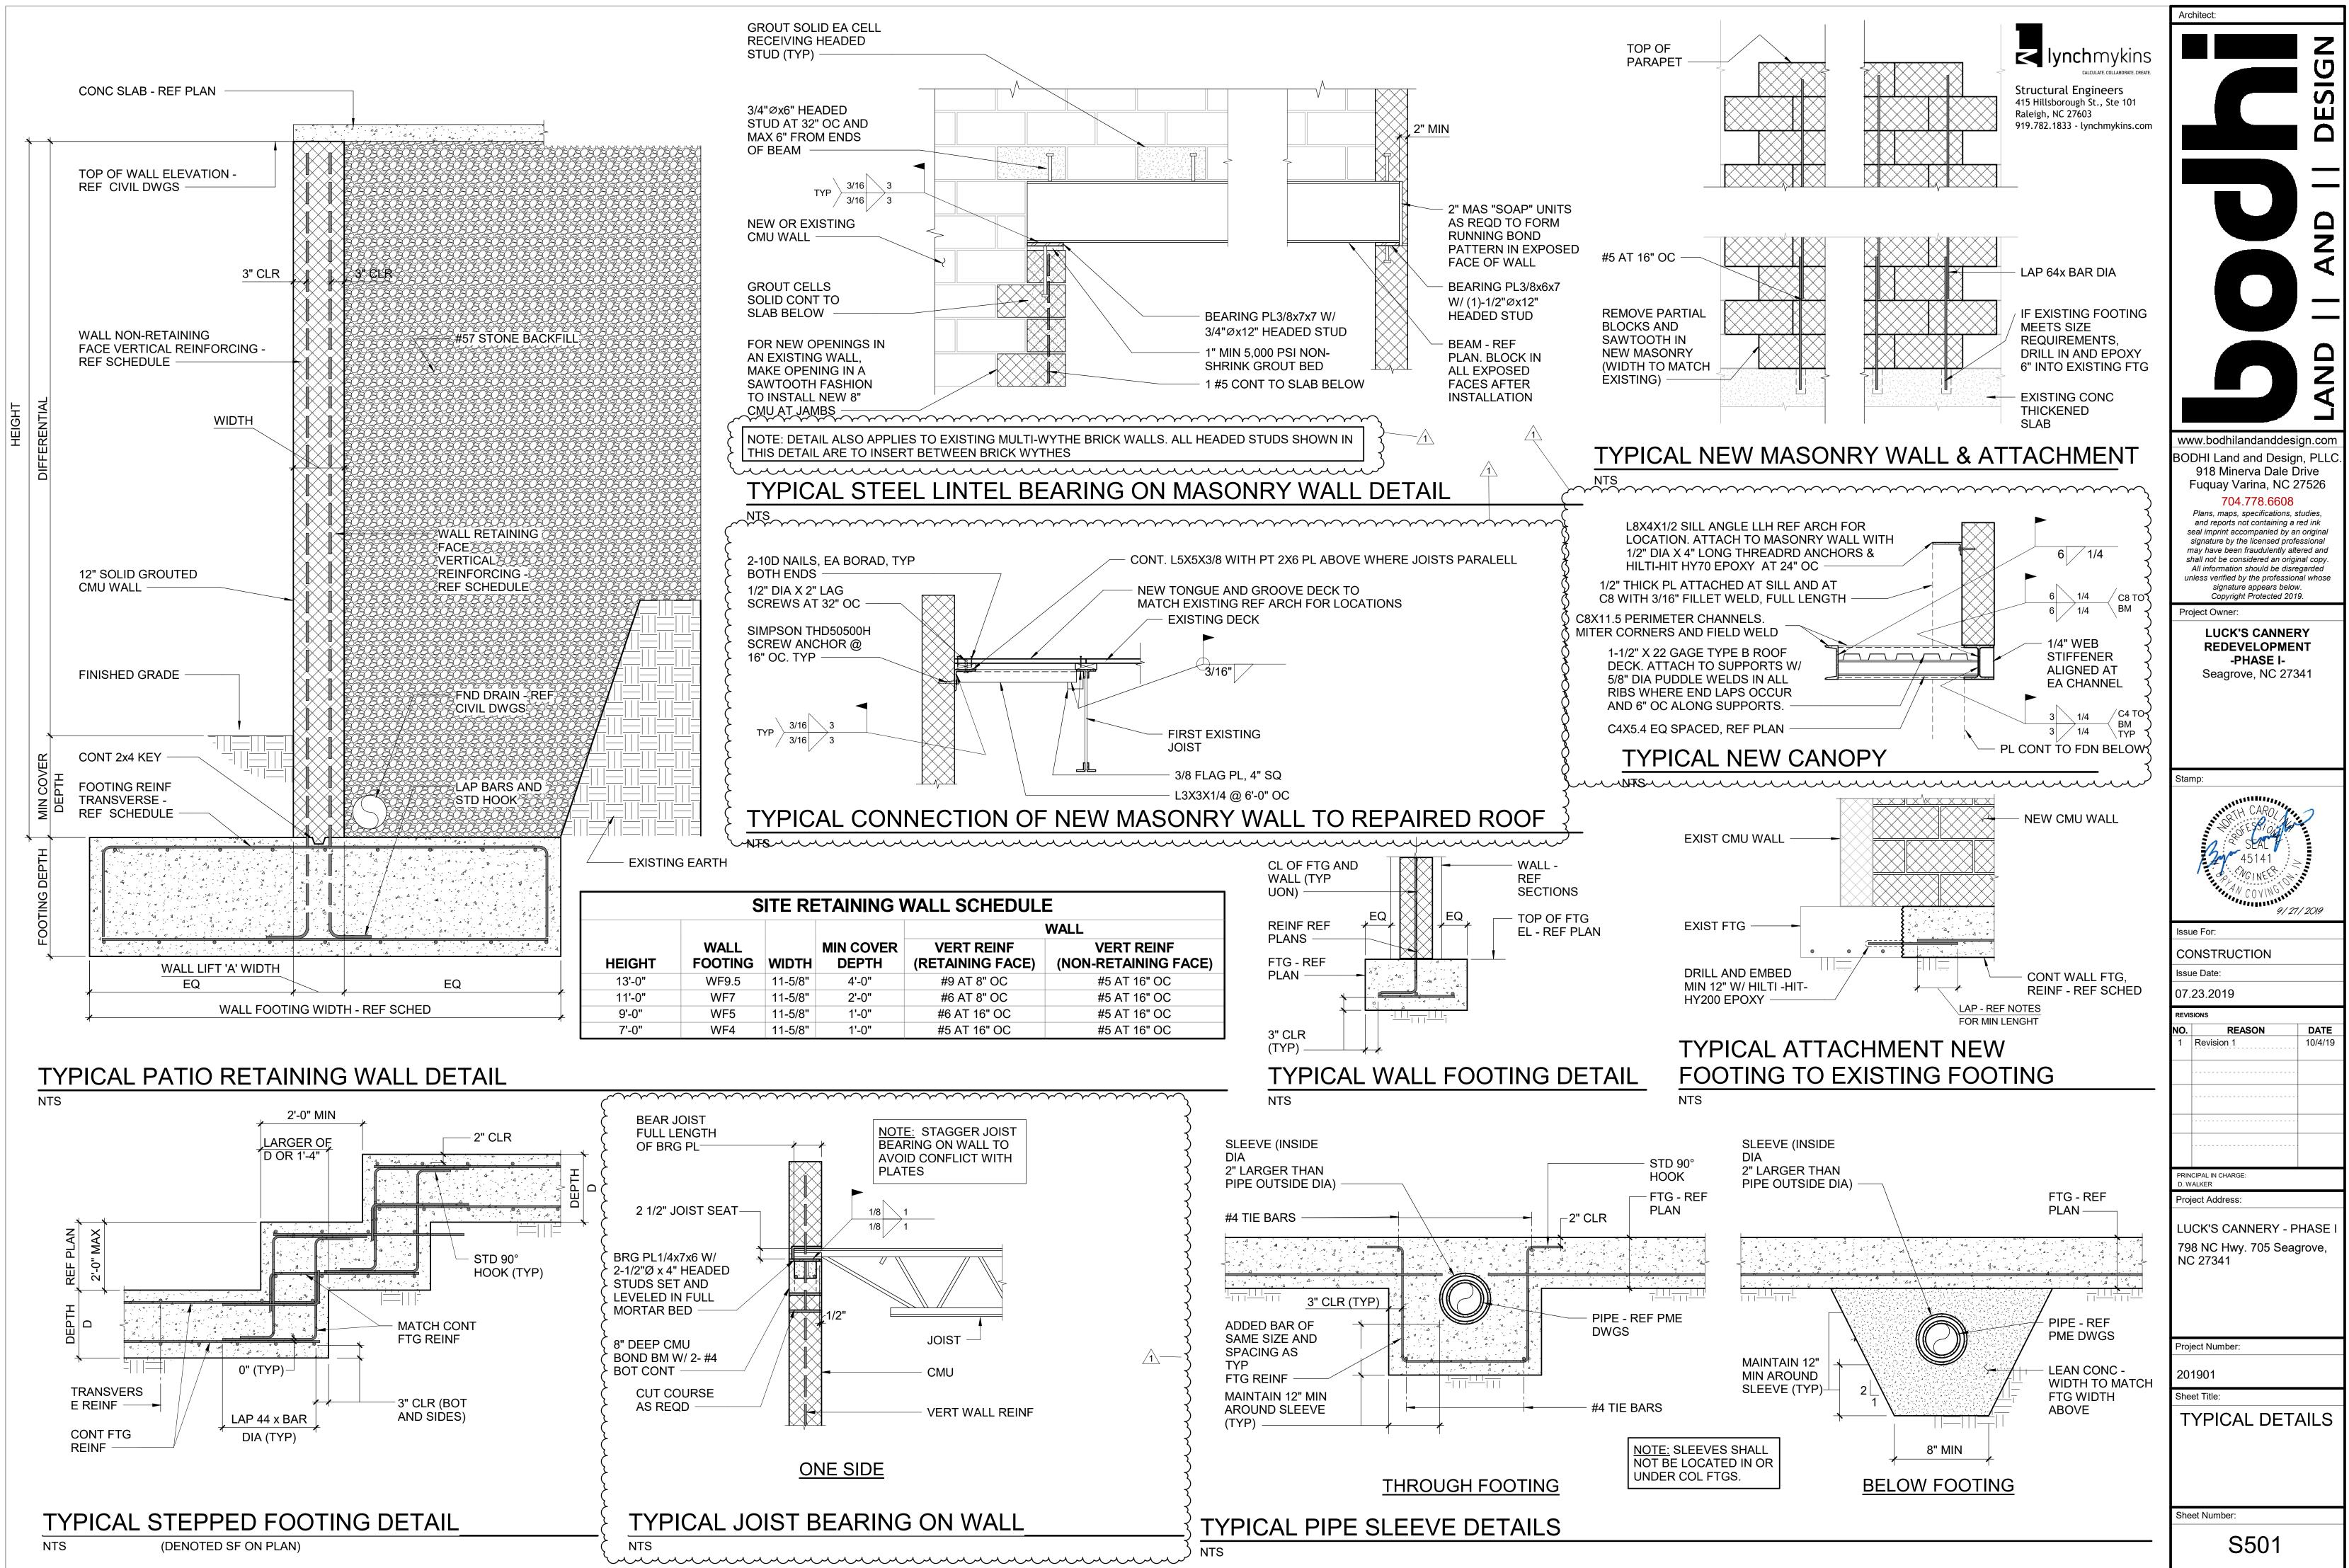

Architect:

Structural Engineers 415 Hillsborough St., Ste 101 Raleigh, NC 27603 919.782.1833 - lynchmykins.com

 $\sim\sim\sim$ W8X40 C8X11.5 C8X11.5  $\dots$ C8X11.5 C4X5.4 TOS = +690'-0" -

|                                                                                                                                                                                                                                                                                                                                                                                                                                                                                                                                                                                                       | DESIGN                 |  |  |  |  |  |  |  |
|-------------------------------------------------------------------------------------------------------------------------------------------------------------------------------------------------------------------------------------------------------------------------------------------------------------------------------------------------------------------------------------------------------------------------------------------------------------------------------------------------------------------------------------------------------------------------------------------------------|------------------------|--|--|--|--|--|--|--|
|                                                                                                                                                                                                                                                                                                                                                                                                                                                                                                                                                                                                       | AND                    |  |  |  |  |  |  |  |
| www.bodhilandanddesi                                                                                                                                                                                                                                                                                                                                                                                                                                                                                                                                                                                  | LAND                   |  |  |  |  |  |  |  |
| BODHI Land and Design, PLLC.<br>918 Minerva Dale Drive<br>Fuquay Varina, NC 27526<br>704.778.6608<br>Plans, maps, specifications, studies,<br>and reports not containing a red ink<br>seal imprint accompanied by an original<br>signature by the licensed professional<br>may have been fraudulently altered and<br>shall not be considered an original copy.<br>All information should be disregarded<br>unless verified by the professional whose<br>signature appears below.<br>Copyright Protected 2019.<br>Project Owner:<br>LUCK'S CANNERY<br>REDEVELOPMENT<br>-PHASE I-<br>Seagrove, NC 27341 |                        |  |  |  |  |  |  |  |
| Stamp:<br>TH CARO/<br>SEAL<br>45141<br>45141<br>9/ 21/ 2019                                                                                                                                                                                                                                                                                                                                                                                                                                                                                                                                           |                        |  |  |  |  |  |  |  |
| Issue For:<br>CONSTRUCTION<br>Issue Date:<br>07.23.2019                                                                                                                                                                                                                                                                                                                                                                                                                                                                                                                                               |                        |  |  |  |  |  |  |  |
| REVISIONS    NO.  REASON    1  Revision 1                                                                                                                                                                                                                                                                                                                                                                                                                                                                                                                                                             | <b>DATE</b><br>10/4/19 |  |  |  |  |  |  |  |
|                                                                                                                                                                                                                                                                                                                                                                                                                                                                                                                                                                                                       |                        |  |  |  |  |  |  |  |
| PRINCIPAL IN CHARGE:<br>D. WALKER<br>Project Address:<br>LUCK'S CANNERY - PHASE I<br>798 NC Hwy. 705 Seagrove,<br>NC 27341                                                                                                                                                                                                                                                                                                                                                                                                                                                                            |                        |  |  |  |  |  |  |  |
| Project Number:<br>201901<br>Sheet Title:<br>FRAMING PLAN                                                                                                                                                                                                                                                                                                                                                                                                                                                                                                                                             |                        |  |  |  |  |  |  |  |
| Sheet Number:<br>S102                                                                                                                                                                                                                                                                                                                                                                                                                                                                                                                                                                                 |                        |  |  |  |  |  |  |  |