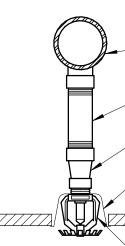

- BRANCH LINE





## FIRE PROTECTION NOTES

- 1. FIELD VERIFY EXACT LOCATION OF EXISITING FIRE MAIN. 2. FIRE PROTECTION CONTRACTOR SHALL COORDINATE HIS WORK PRIOR TO INSTALLATION WITH MECHANICAL, ELECTRICAL, STRUCTURAL, & PLUMBING CONTRACTOR & ARCHITECTURAL PLANS TO AVOID CONFLICTS.
- 3. FIRE PROTECTION CONTRACTOR SHALL BE RESPONSIBLE FOR MAINTAINING ALL FIRE RATINGS WHERE PIPES PENETRATE FIRE RATED ASSEMBLIES, FIRE SAFING MATERIAL SHALL BE UL LISTED.
- 4. SUBMIT SHOP DRAWINGS TO LOCAL FIRE MARSHALL AND OWNER'S INSURANCE UNDERWRITER FOR APPROVAL.
- 5. ALL SPRINKLER PIPING INSTALLATION SHALL CONFORM TO NFPA 13, 2007 EDITION. NEW PIPE SHALL BE SCHEDULE 40 STEEL.
- 6. ALL SPRINKLER HEADS SHALL BE CENTERED IN CEILING TILE.
- 7. SPRINKLER CONTRACTOR SHALL PROVIDE HEAD LOCATIONS AND ELEVATION